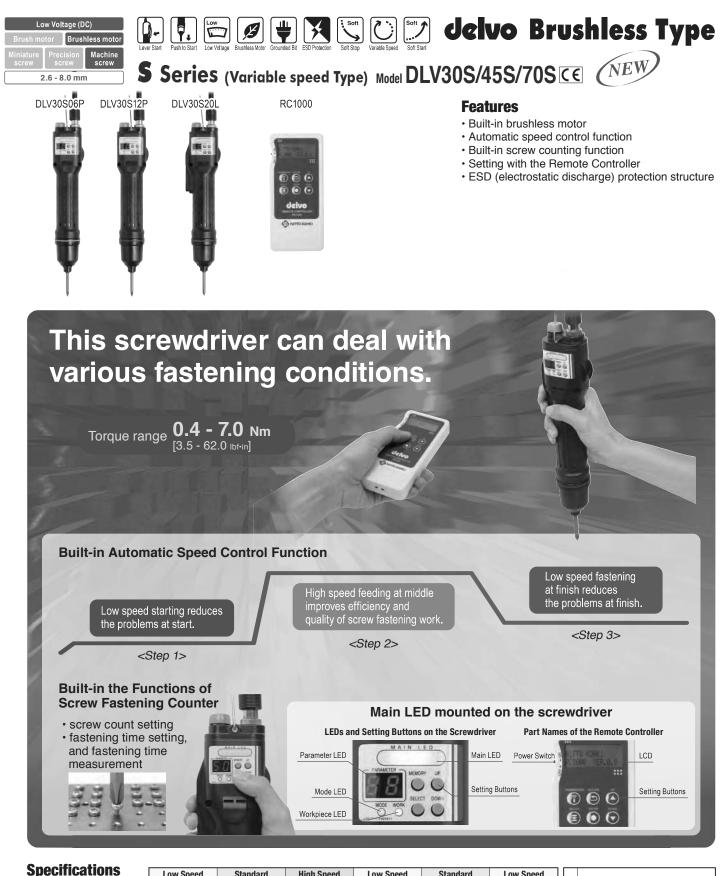

| opcontoationic                     |                      | Low Speed                                                                      | Stanuaru       | righ Speed     | Low Speed                                                                                                                       | Stanuaru       | Low Speed              |                                                      | 9                                              |
|------------------------------------|----------------------|--------------------------------------------------------------------------------|----------------|----------------|---------------------------------------------------------------------------------------------------------------------------------|----------------|----------------------